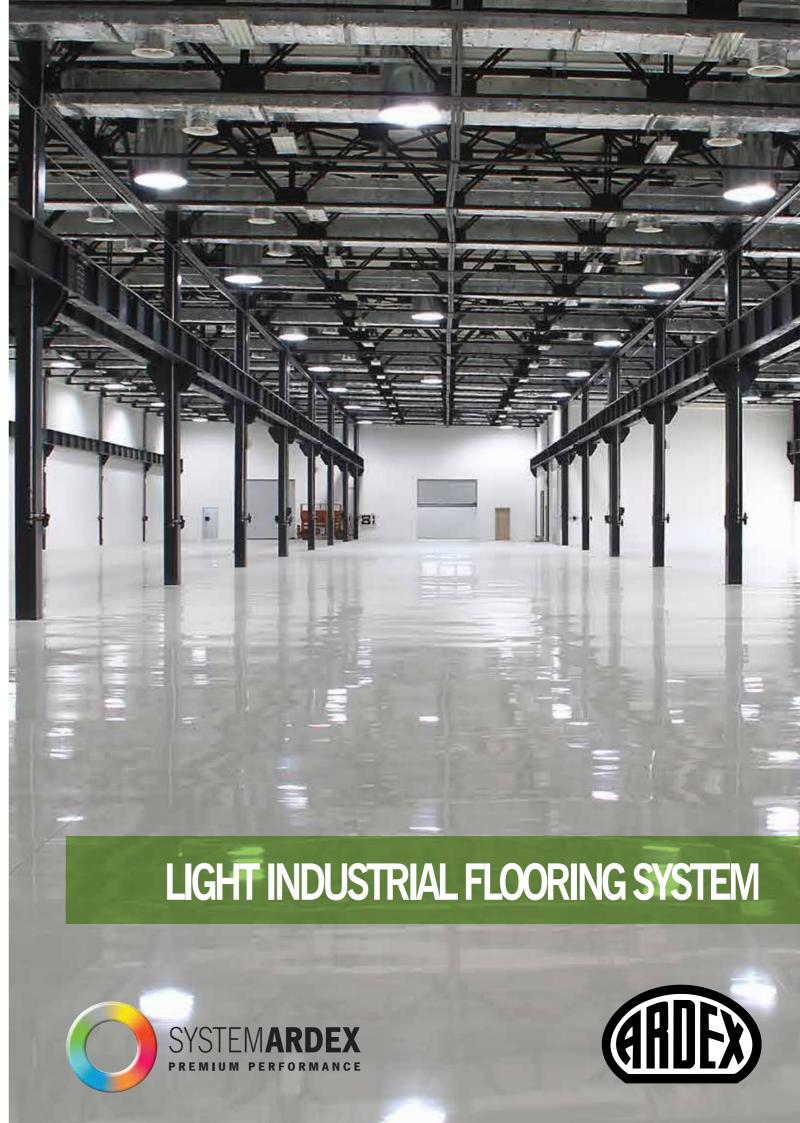

# **GUARANTEED LONG-LASTING SATISFACTION**

The Light Industries Flooring System is an epoxy self-leveling / coating system which offers you superior values and stunning appearance.

### **Benefits of the system:**

- Easy to clean thanks to the non porous surface.
- Stunning aesthetic surface
- High durability
- Great chemical and wear resistance