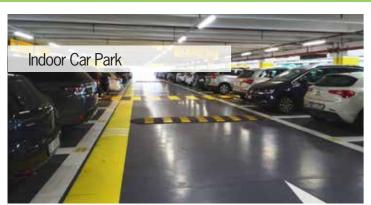

for abrasive and heavy loading

## **ARDEX R 30 TE** Epoxy Coating



- Low odour, cost effective floor maintenance coating
- Improves durability of concrete surfaces
- Available in a range of colours

## PROJECT REFERENCE





## TECHNICAL AND SPECIFICATION SUPPORT

Our industry, like any other, requires on-going training to keep up with the changes in legislation/standards and materials (tiles, concrete, substrates etc). ARDEX offers training for both the applicators as well as specifiers.

If you need any support on the application or specification of the ARDEX flooring systems, please contact us by the below means.





Ardex Hong Kong Limited Unit D, 16/F, CNT Tower. 338 Hennessy Road,

(852) 2529 6325

(852) 2529 8615

info@ardex.com.hk









## **COPING WITH INDUSTRIAL FLOOR**









# **GUARANTEED LONG-LASTING SATISFACTION**

The Light Industries Flooring System is an epoxy self-leveling / coating system which offers you superior values and stunning appearance.

### **Benefits of the system:**

- Easy to clean thanks to the non porous surface.
- Stunning aesthetic surface
- High durability
- Great chemical and wear resistance

# THE SYSTEM COMPONENTS



# TRULY RELIABLE INDUSTRIAL FLOOR SYSTEM









Easy to clean

Durable

Cost effective

Low odour