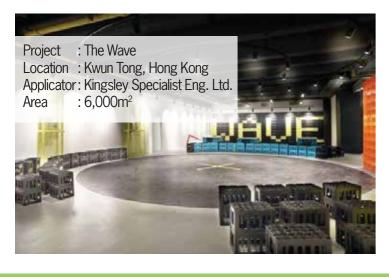

r



- Prevents air bubbles rising from the sub - floor when finishing
- Primer, bonding agent and water-inhibiting pore closer
- Safe primer with a wide application range
- Solvent-free

- **ARDEX CL 5** Self-leveling Compound
  - Easy application add water and mix • Early strength - Walkable in 6 hours
  - For thickness from 2 10 mm
  - Received compatibly suitable for all adhesives and floor coverings

## **ARDEX R 2 TE** Epoxy Primer



- Excellent workability
- Excellent bonding strength
- 100% solid content, no evaporation, odourless
- Excellent physical strength for abrasive and heavy loading

## **ARDEX R 30 TE** Epoxy Coating



- Low odour, cost effective floor maintenance coating
- Improves durability of concrete surfaces
- Available in a range of colours

## PROJECT REFERENCE





## TECHNICAL AND SPECIFICATION SUPPORT

Our industry, like any other, requires on-going training to keep up with the changes in legislation/standards and materials (tiles, concrete, substrates etc). ARDEX offers training for both the applicators as well as specifiers.

If you need any support on the application or specification of the ARDEX flooring systems, please contact us by the below means.





Ardex Hong Kong Limited Unit D, 16/F, CNT Tower. 338 Hennessy Road,

(852) 2529 6325

(852) 2529 8615

info@ardex.com.hk









## **COPING WITH INDUSTRIAL FLOOR**









# **GUARANTEED LONG-LASTING SATISFACTION**

The Light Industries Flooring System is an epoxy self-leveling / coating system which offers you superior values and stunning appearance.

### **Benefits of the system:**

-