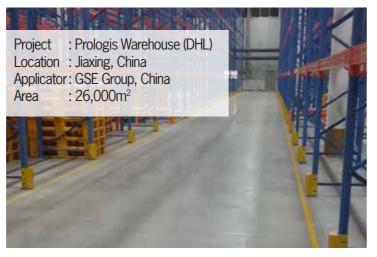

- Prevents air bubbles rising from the sub - floor when finishing
- Primer, bonding agent and water-inhibiting pore closer
- Safe primer with a wide application range
- Solvent-free

- **ARDEX CL 5** Self-leveling Compound
  - Easy application add water and mix • Early strength - Walkable in 6 hours
  - For thickness from 2 10 mm
  - Received compatibly suitable for all adhesives and floor coverings

## **ARDEX R 2 TE** Epoxy Primer



- Excellent workability
- Excellent bonding strength
- 100% solid content, no evaporation, odourless
- Excellent physical strength for abrasive and heavy loading

## **ARDEX R 30 TE** Epoxy Coating



- Low odour, cost effective floor maintenance coating
- Improves durability of concrete surfaces
- Available in a range of colours

## PROJECT REFERENCE





## TECHNICAL AND SPECIFICATION SUPPORT

Our industry, like any other, requires on-going training to keep up with the changes in legislation/standards and materials (tiles, concrete, substrates etc). ARDEX offers training for both the applicators as well as specifiers.

If you need any support on the application or specification of the ARDEX flooring systems, please contact us by the below means.





Ardex Hong Kong Limited Unit D, 16/F, CNT Tower. 338 Hennessy Road,

(852) 2529 6325

(852) 2529 8615

info@ardex.com.hk









## **COPING WITH INDUSTRIAL FLOOR**









# **GUARANTEED LONG-LASTING SATISFACTION**

The Light Industries Flooring System is an epoxy self-leveling / coating system which offers you superior values and stunning appearance.

### **Benefits of the system:**

- E