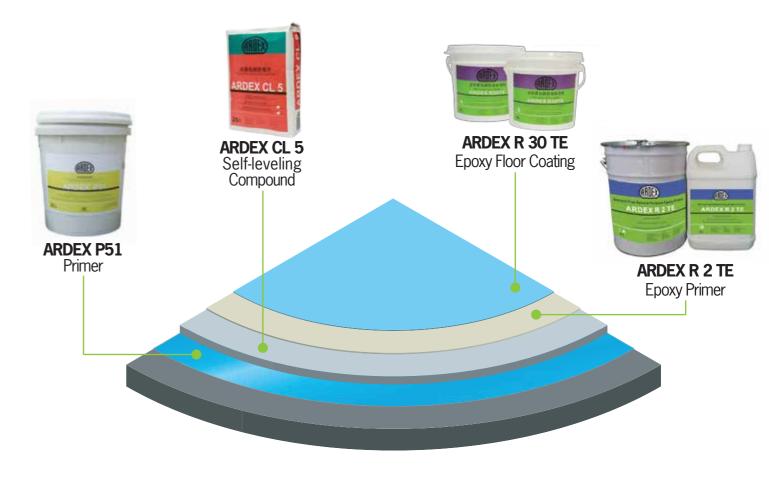

# THE SYSTEM COMPONENTS

### **ARDEX P51** Primer

- Prevents air bubbles rising from the sub - floor when finishing
- Primer, bonding agent and water-inhibiting pore closer
- Safe primer with a wide application range
- Solvent-free

- **ARDEX CL 5** Self-leveling Compound
  - Easy application add water and mix • Early strength - Walkable in 6 hours
  - For thickness from 2 10 mm
  - Received compatibly suitable for all adhesives and floor coverings

## **ARDEX R 2 TE** Epoxy Primer

- Excellent workability
- Excellent bonding strength
- 100% solid content, no evaporation, odourless
- Excellent physical strength for abrasive and heavy loading

## **ARDEX R 30 TE** Epoxy Coating

- Low odour, cost effective floor maintenance coating
- Improves durability of concrete surfaces
- Available in a range of colours